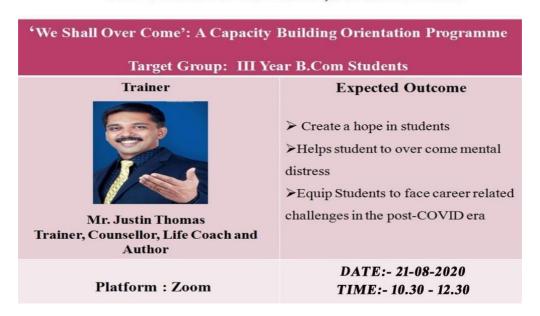

the students of the department on the theme Nobel Laureates in Economics on 9 th October 2020. The quiz was conducted via the online platform Google Meet. 35 students took part in the competition. Ms Irene Elsa Sabu of II PG won the first prize, Ms Sneha Soman Pillai of III DC Economics won

the second prize, Ms Athulya Jose Koyickal of III DC and Ms Simple Jose of II DC shared the third prize.



#### 13. We shall overcome: A capacity building Orientation program

**Organized by: Department of Commerce** 

Resource Person: Justin Thomas, Counsellor, Life skill coach.

**Date:** 21.08.2020

**Time:** 10.30 am -12.30 pm

Platform: Online (Google meet)

Target group: 2<sup>nd</sup> & Final year B. Com. students.

## RESEARCH AND PG DEPARTMENT OF COMMERCE ST.DOMINIC'S COLLEGE, KANJIRAPALLY





## 14. Total quality student: Enrichment Program

**Organized by: Department of Commerce** 

Inauguration: Dr. Ancy Joseph, Principal, St. Dominic's College Kanjirapally

Resource Person: Dr. M.D. Baby, Adjunct Faculty, Marian College, Kuttikkanam

**Date:** 06.11.2020

**Time:** 10.30 am -12.30 pm

Platform: Online (Google meet)

**Target group:** 2<sup>nd</sup> & Final year B. Com. students.



# RESEARCH & P G DEPARTMENT OF COMMERCE ST. DOMINIC'S COLLEGE, KANJIRAPALLY

## STUDENT ENRICHMENT PROGRAMME ON TOTAL QUALITY STUDENT

TARGET GROUP:- III & II YEAR B COM STUDENTS

INAUGURATION :- DR. ANCY JOSEPH (PRINCIPAL, ST. DOMINIC'S COLLEGE KANJIRAPALLY)

#### **RESOURCE PERSON**



#### DR. M D BABY

(ADJUNCT FACULTY, M COM-PGDM DEPARTMENT, MARIAN COLLGE KUTIKKANAM, FORMER HOD & ASSOCIAT