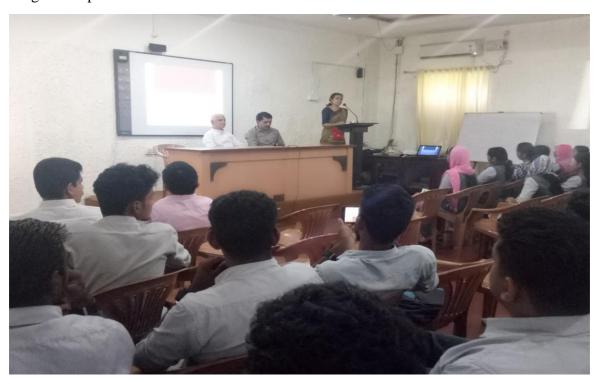

#### 1. Smart Track to Success: Soft Skill Training Programs

**Organized by: Department of mathematics** 

Date: 17/02/2018

Resource Person: Justin Thomas

ISSTAC (Institute for Soft Skills Training and Counseling) Corporate Trainer. Psychologist, Career Consultant, Life Coach

Target Group: 2<sup>nd</sup> & 3<sup>rd</sup> B. Sc Students

#### **Number of Participants: 50**

This programme involved sessions on communication skills, public speaking, stress management and group discussion.