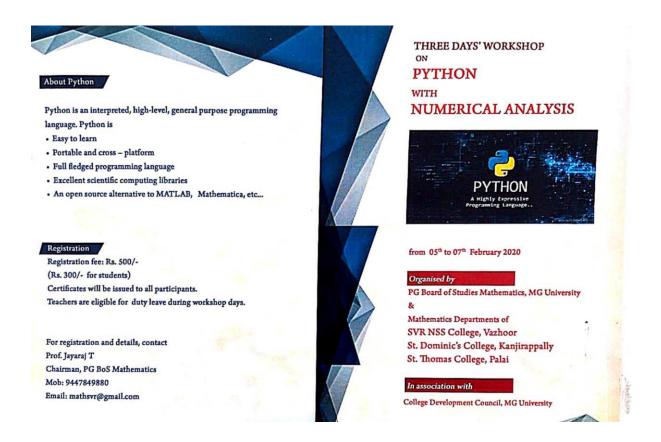

arch Tools: Workshop on SPSS

**Organized by: Department of Commerce** 

Date: 04-06-2019

Time: 10.45 A.M – 12.30 P.M

**Beneficiaries: 2018- 20 Batch M Com Students** 

**Venue: Research Centre of Commerce Department** 

**Resource Person:** Ms. Joicey Joseph Assistant Professor

Research & P G Department of Commerce

The department organised a one-day workshop on 04/06/2019 for the final year PG students on SPSS for conducting the data analysis part of their project work. Prof. Joicey Jose, the faculty of commerce department handled the workshop.



#### 2. Three-day workshop on Python with numerical analysis

**Organized by: Department of Mathematics** 

In association with: PG Board of studies of mathematics, MG university

Date: 06/02/2020

Venue: St. Dominic's College Kanjirapally



|       | Three I | Day's h  | lookshop | On.   | 100 100  |
|-------|---------|----------|----------|-------|----------|
|       | PYTHO   | IN WITH  | NUME     | RICAL | ANALYSIS |
| VENUE | : S.E   | Dominic' | College  | Kanj  | inapally |
| Date  | : 06-   | 02-202   | 0        | U     | 0        |

| 8L.No. | Name                | Institution                    | Signatu     |
|--------|---------------------|--------------------------------|-------------|
|        | Jayara, 5           | gurnss alexa, Volh             | Jami        |
| 2.     | Jose James          | St. Thomas College Pala        | 2           |
| 3      | Reelha Thomas       | St. Greorge's College, Addath  | usa Par     |
| 4.     | Renjith R. Naix     | DB Pampa College, Painmela     | Juda        |
| 5.     | A