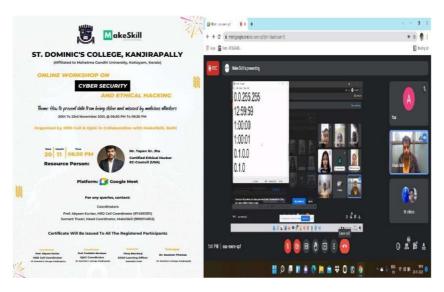

ial for students to navigate the digital world safely and responsibly and build a successful career in cyber security. Understanding the importance of Cyber Security and Ethical hacking, the Human Resource Development Cell of St. Dominic's College, Kanjirapllay, in association with IQAC and Makeskill Organisation, one of the Nation's most considerable training and consultancy service providers, organized a four-day online workshop on "Cyber Security & Ethical Hacking" during 20th – 23rd November 2021. The resource person for the program was Mr Tapan Kr. Jha, Certified Ethical Hacker, EC – Council (USA). The workshop was conducted on the online platform Google meet from 6.30 pm on during the days. Certificates were issued to all the participants who completed the online training sessions.



**ACADEMIC YEAR 2022-23** 

1. Yoga Day

Organized by: Department of Physical Education & National service scheme

Date: 21.06.2022

Resource person: Yogacharya Shri P N Surendran

No. of participants: 120

Every year on June 21, International Yoga Day is commemorated to increase awareness

about this ancient practise and to appreciate the physical and spiritual power that yoga has

offered to the globe. Yoga is a discipline that helps people relax their minds and bodies while

also improving their immune systems. St Dominic' College Kanjirapally marked Yoga Day on

June 21, 2022, under the aegis of the Department of Physical Education and the National

Service Scheme. It was enthusiastically attended by teachers and all college students.

Yogacharya Shri P N Surendran gave a brief intro