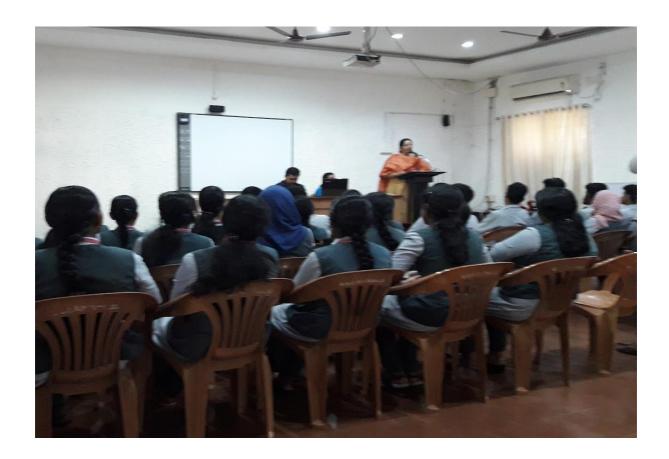

### **3. Future planning orientation Programme**

| Name of the activity | Future Planning and Orientation Programme           |
|----------------------|-----------------------------------------------------|
| Date                 | 12/10/2017                                          |
| Day                  | Thursday                                            |
| Venue                | Silver Jubilee Auditorium                           |
| Objective            | One day orientation programme.                      |
| Brief Summary        | Class taken by Mr. Justin Thomas (HR Trainer),      |
|                      | about the future opportunities available for        |
|                      | students and give one day orientation to First year |
|                      | students.                                           |
|                      | Organized by Commerce Department (SF) and           |
| Conclusion           | Presented by Mr.Justin Thomas (HR Trainer).         |

#### ST.DOMINIC'S COLLEGE KANJIRAPPALLY

Programme: Future planning orientation Programme

Venue: Silver Jubilee Auditorium

Resource Person: Mr. Justin Thomas, HR Trainer

Class: Model II Semester V

Date: 12/10/2017