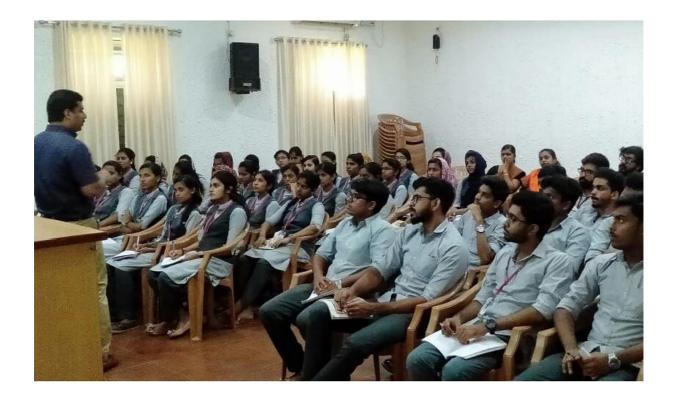

#### 1. Smart Track to Success: Soft Skill Training Programs

**Organized by: Department of mathematics** 

Date: 17/02/2018

Resource Person: Justin Thomas

ISSTAC (Institute for Soft Skills Training and Counseling) Corporate Trainer. Psychologist, Career Consultant, Life Coach

#### **Number of Participants: 50**

This programme involved sessions on communication skills, public speaking, stress management and group discussion.