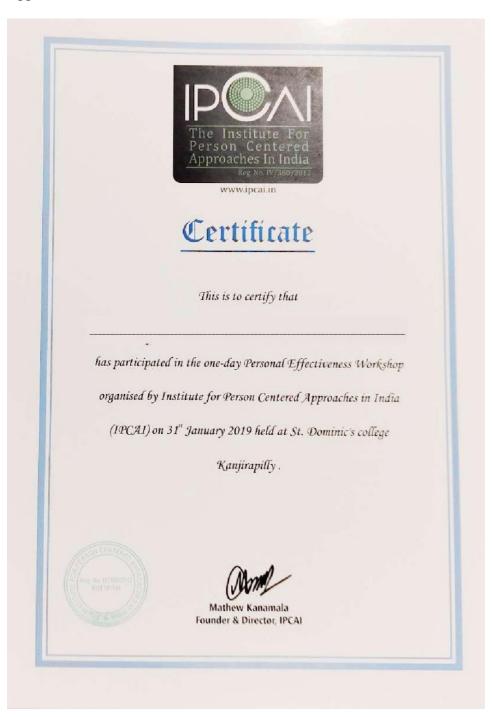

#### 1. Smart Track to Success: Soft Skill Training Programs

**Organized by: Department of mathematics** 

Date: 17/02/2018

Resource Person: Justin Thomas

ISSTAC (Institute for Soft Skills Training and Counseling) Corporate Trainer. Psychologist, Career Consultant, Life Coach

Target Group: 2<sup>nd</sup> & 3<sup>rd</sup> B. Sc Students

#### **Number of Participants: 50**

This programme involved sessions on communication skills, public speaking, stress management and group discussion.