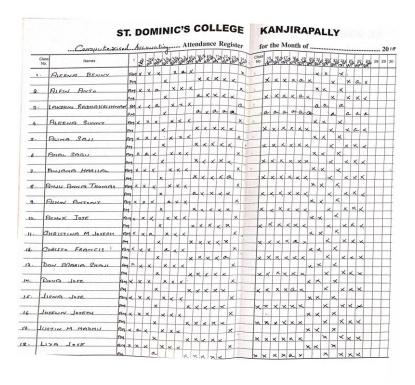

lege 1thatayolapaximbi | Anim        |
| 54.   | Rogelkumas P.R.        | 17                             | CH          |

#### Academic Year 2020-2021

#### 1. Add on course on Computerised Accounting: Tally Erp.9

**Organized by: Department of Commerce** 

Resource person: Reema Abraham

Asst. Professor, Department of Commerce (Self)

St. Dominic's College Kanjirapally

**Total hours: 48 (Theory & Practical)** 

**Target group: Final year degree students** 

#### **Objective of the course:**

• To equip the students to meet the demands of the industry by mastering them with

- industry sought after computerised accounting packages.
- To expose the students to computer applications in the field of accounting.
- To develop practical skills in the application of Tally accounting package.





#### COMPUTERIZED ACCOUNTING

#### PRACTICAL EXAM

#### MARK SHEET

| SL. NO | NAME                  | MARK     | GRADI |
|--------|-----------------------|----------|-------|
| 1.     | ALEENA BENNY          | 75       | A+    |
| 2.     | ALFIN ANTO            | -60      | A     |
| 3.     | LAKSHMI RADHAKRISHNAN |          |       |
| 4.     | ALEENA SUNNY          | 75       | A+    |
| 5.     | ALINA SAJI            | 75       | A+    |
| 6.     | AMAL SABU             | 75       | A+    |
| 7.     | ANJANA HARILAL        | 75<br>74 | A+    |
| 8.     | ANJU ANNA THOMAS      | 13       | A+    |
| 9.     | ANTO JOSEPH           |          |       |
| 10.    | ASHIN ANTONY          | 72       | A+    |
| 11.    | ASHOK JOSE            | 75       | A+    |
| 12.    | BINEESHA P BENNY