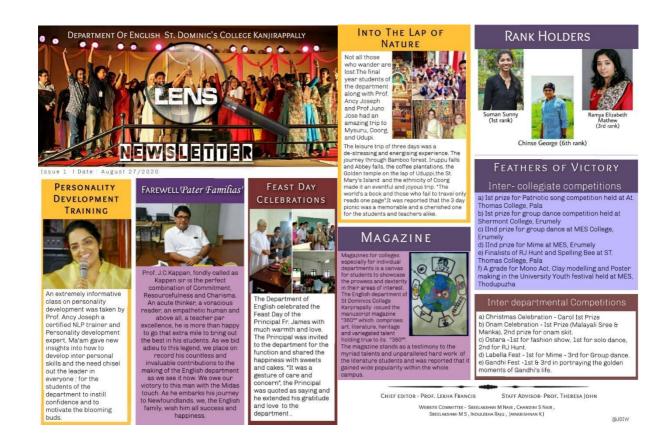

he sessions were handled by Ancy Joseph, HOD, Dept. of English and Mr. Abin C, Ubaid, Certified trainer and consultant.





## Ignite'21

Orientation programme for first DC Students
Organised by the Department of English.
SDC Kanjirappally

## Inauguration



Dr. Seemon Thomas Principal, St. Dominic's college Kanjirappally.

## Speakers



Dr. Ancy Joseph HOD, Department of English, Mind power trainer and success coach.



Mr. Abin C Ubaid Certified National Trainer & HR Consultant

Venue: Audiovisual room

Date: 15-2-2021 Time. 9:30 AM

#### 6. Lens: The news Letter

#### **Published by: Department of English**

A student-led newsletter, *The Lens* was launched in August 2020 to inform English Department news. The chief editor of the newsletter is Lekha Francis, Head of the department.



#### 7. Phoenix

### **Organized by: Department of English**

Phoenix is a program of the department that inspires and trains students to make beautiful crafts out of useless materials.

| No. | Programs            | date       | Participants |
|-----|---------------------|------------|--------------|
| 1   | Phoenix (Scrap Art) | 27-08-2020 | 30           |



#### 8. Lecture Series on Issues of Indian Economy

#### **Organized by: Department of Economics**

First invited lecture in the lecture series on Issues of Indian Economy initiated by the Department of Economics was organized on the topic 'Major Trends in Indian Industry Since 1960-61, on 23<sup>rd</sup> February 2021. Dr S. Muraleedharan, Associate Professor (Rtd.) and Research

Guide, PG Department of Economics delivered the le