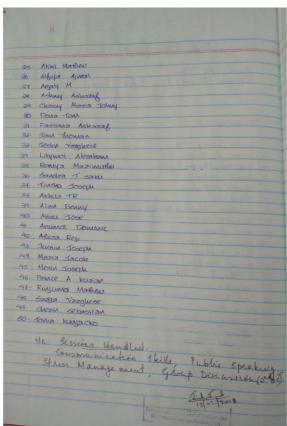

#### **Participants list:**

```
Academic Year 2014-18.

Skull Dovelopment Regrams.

Venue: AV Room: Date: 17 Feb 2018.

Resource Person: Ma. Justin: Thomas.

Life coach, HR Trainer:

1. Aaron Aniony Geo.
2. Amount P. Ceina.
3. Amount Daya!
4. Amount Caya!
4. Amount Caya!
9. Anstella Daya!
9. Santilara Meria Sebachian
9. Santilara Meria Sebachian
19. Aniat Kushan
19. Amiata Marihau
19. Amiata Marihau
19. Amiata Kushan
10. Ani Tha Doceph
14. Amiata Marihau
18. Fathinma Kushan
18. Fathinma K. Sham section
18. Fathinma Section
18. Fathinma Marian
```

#### **Number of Participants: 50**

This programme involved sessions on communication skills, public speaking, stress management and group discussion.