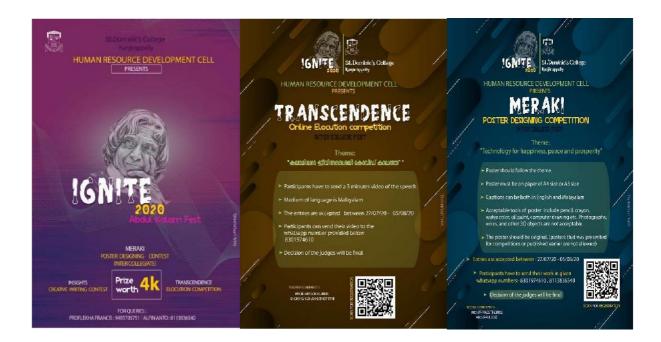

sociability, attitude and skills so as to prepare them for the written tests, and interviews. Moreover, it actively addressed the key human resource challenges faced by the world of academia and industry – and thereby helped bridge the divide that separates these two islands.







## 13. Ignite 2021

#### Organized by: HRD Cell, St. Dominc's College Kanjirapally

To remember the death anniversary of Dr A P J Abdul Kalam, the HRD Cell of St. Dominic's College, Kanjirapally, has conducted various intercollegiate online competitions. The competitions related to various themes were poster designing, elocution and creative writing contest. Students from different colleges actively participated in the competitions. Cash prizes were awarded to the first two positions in all the competitions.



### 14. Online Workshop on Cyber Security & Ethical Hacking

Organized by: HRD Cell, St. Dominc's College Kanjirapally

Resource Person: Mr Tapan Kr. Jha

Certified Ethical Hacker, EC – Council (USA).

Date: 20-23/11/2021

Cyber security and ethical hacking are essential in today's digital age to protect individuals, organizations, and governments from cyber threats. Effective cyber security measures and ethical hacking practices can prevent cyberattacks, protect sensitive data, and ensure technology's safe and secure use. Cyber security and ethical hacking skills are crucial for students to navigate the digital world safely and responsibly and build a successful career in cyber security. Understanding the importance of Cyber Security and Ethical hacking, the Human Resource Development C