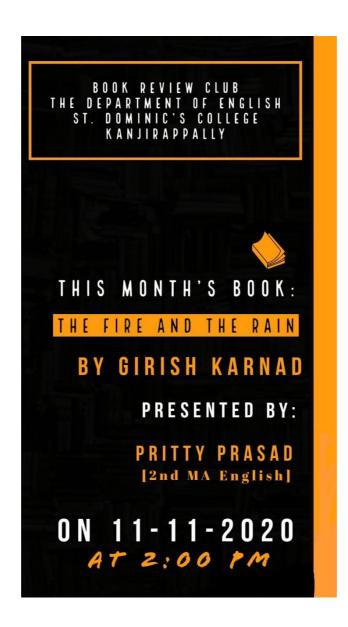

#### 2. Inscape

#### Organized by: Department of English

Inscape is a program run by the department to help students to improve their basic spoken English skills and perform well in interviews. In this program, along with faculty of the department, spoken English trainers from other institutes also manage the classes.