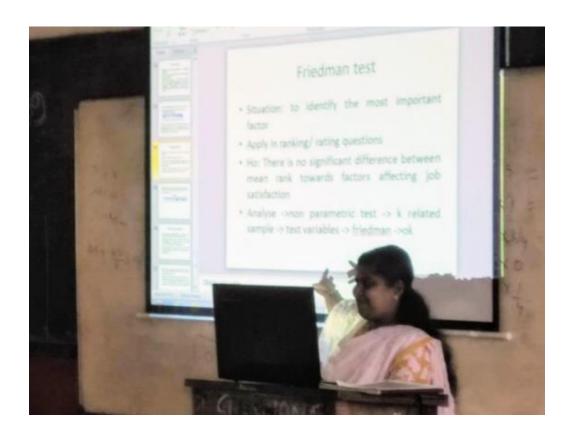

#### 1. Smart Track to Success: Soft Skill Training Programs

**Organized by: Department of mathematics** 

Date: 17/02/2018

Resource Person: Justin Thomas

ISSTAC (Institute for Soft Skills Training and Counseling) Corporate Trainer. Psychologist, Career Consultant, Life Coach

Target Group: 2<sup>nd</sup> & 3<sup>rd</sup> B. Sc Students

#### **Number of Participants: 50**

This programme involved sessions on communication skills, public speaking, stress management and group discussion.