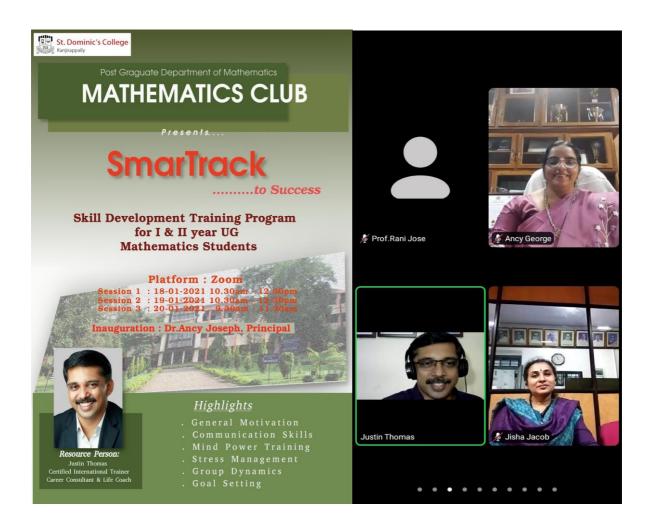

#### 1. Smart Track to Success: Soft Skill Training Programs

**Organized by: Department of mathematics** 

Date: 17/02/2018

Resource Person: Justin Thomas

ISSTAC (Institute for Soft Skills Training and Counseling) Corporate Trainer. Psychologist, Career Consultant, Life Coach

Target Group: 2<sup>nd</sup> & 3<sup>rd</sup> B. Sc Students

#### **Number of Participants: 50**

This programme involved sessions on communication skills, public speaking, stress management and group discussion.