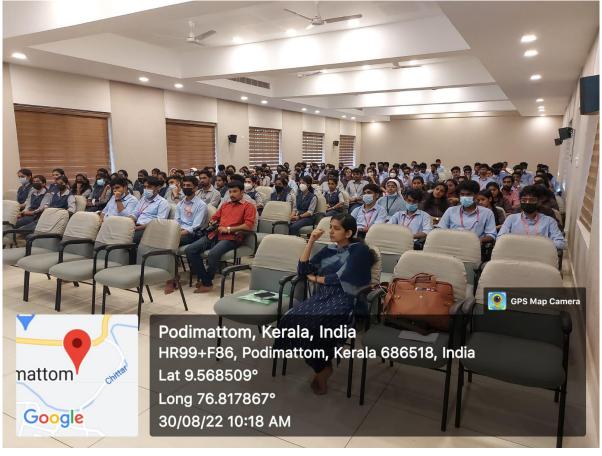

#### 1. Smart Track to Success: Soft Skill Training Programs

**Organized by: Department of mathematics** 

Date: 17/02/2018

Resource Person: Justin Thomas

ISSTAC (Institute for Soft Skills Training and Counseling) Corporate Trainer. Psychologist, Career Consultant, Life Coach

Target Group: 2<sup>nd</sup> & 3<sup>rd</sup> B. Sc Students

#### **Number of Participants: 50**

This programme involved sessions on communication skills, public speaking, stress management and group discussion.