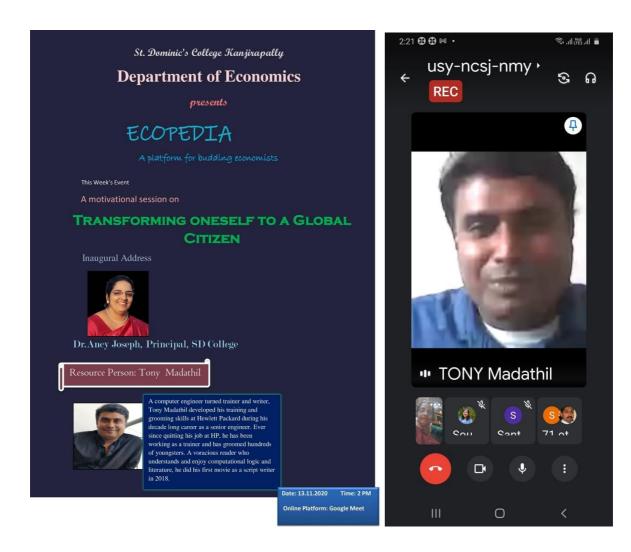

#### 1. Smart Track to Success: Soft Skill Training Programs

**Organized by: Department of mathematics** 

Date: 17/02/2018

Resource Person: Justin Thomas

ISSTAC (Institute for Soft Skills Training and Counseling) Corporate Trainer. Psychologist, Career Consultant, Life Coach

Target Group: 2<sup>nd</sup> & 3<sup>rd</sup> B. Sc Students

#### **Number of Participants: 50**

This programme involved sessions on communication skills, public speaking, stress management and group discussion.